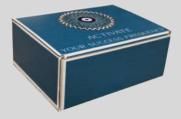

FULL COLOR BLEED

(Gloss finish multi colors printed to all edges of the mailer)

ALL PANELS OF THE MAILER PRINTED ALL THE WAY TO THE EDGE.