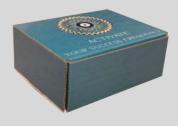

FULL COLOR BLEED

(Gloss finish multi colors printed to all edges of the mailer)

ALL PANELS OF THE MAILER PRINTED ALL THE WAY TO THE EDGE.