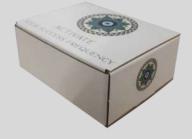

FULL COVERAGE

(Gloss finish multi colors 1/8" boarder around outside edge of mailer) ALL PANELS OF THE MAILER PRINTED, THERE MUST BE A BOARDER OF 3/16" AROUND THE OUTSIDE EDGE OF THE MAILER, GLOSS FINISH